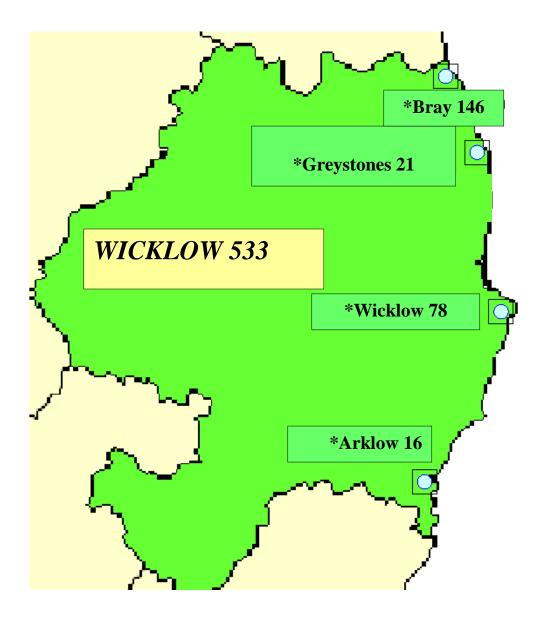

<u>Traveller Population</u> <u>Waterford (CSO 2006)</u>

<u>Traveller Population</u> <u>Westmeath (CSO 2006)</u>

<u>Traveller Population</u> <u>Wexford (CSO 2006)</u>

<u>Traveller Population</u> <u>Wicklow (CSO 2006)</u>

### WICKLOW MABS OFFICES

#### <u>ARKLOW MABS</u> Breakdown of Traveller accommodation in the Arklow area (data supplied by local authority)

| Official Halting site          | #<br>bays | Group Housing    | #<br>houses | Unofficial/Temporary<br>site |
|--------------------------------|-----------|------------------|-------------|------------------------------|
| Vale Road, Arklow              | 6         | Drumkay, Rathnew | 4           | None specified               |
| Depot, Carnew                  | 3         |                  |             |                              |
| Depot Ashford                  | 3         |                  |             |                              |
| Depot Kiltoole,<br>Baltinglass | 5         |                  |             |                              |

#### BRAY MABS

#### breakdown of Traveller accommodation in the Bray area (data supplied by local authority)

| Official Halting site         | #<br>bays     | Group Housing                | #<br>houses | Unofficial/Temporary site |  |
|-------------------------------|---------------|------------------------------|-------------|---------------------------|--|
| Ballinteskin, Wicklow         | 8             | Sally's rest,<br>Fassaroe    | 2           |                           |  |
| Silverbridge site, Bray       | 5             | Cooldross Close,<br>Kilcoole | 6           |                           |  |
| Rocky Valley,<br>Kilmacanogue | 3<br>families | Old Conna, Bray<br>Avenue    | 2           |                           |  |
| Windgates, Bray               | 1             |                              |             |                           |  |