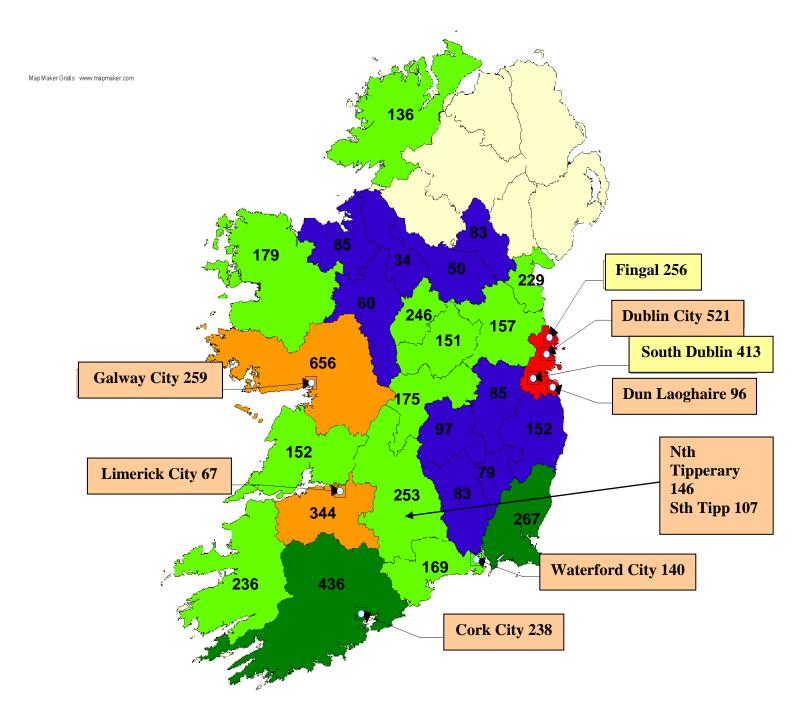

## <u>Traveller Population by County and City (where stated in CSO</u> <u>figures)Ireland</u>

\*All households includes standard local authority housing, group housing, private rented, assisted housing, official halting sites and unofficial sites