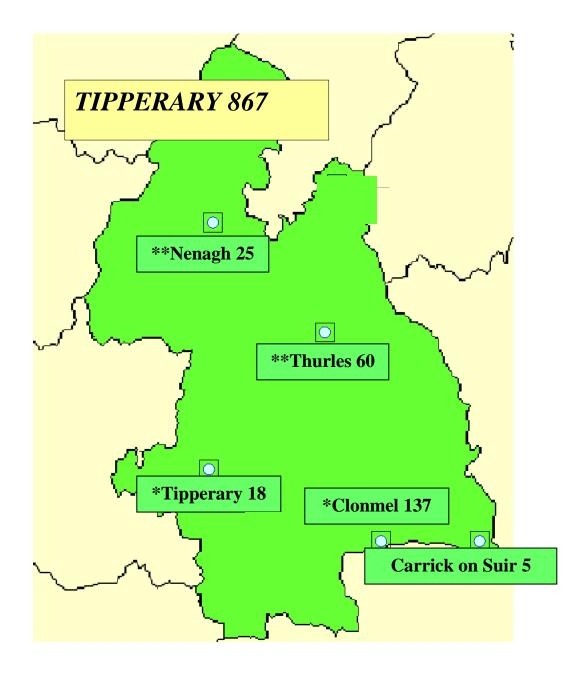

<u>Traveller Population</u> <u>Offaly (CSO 2006)</u>

<u>Traveller Population</u> <u>Roscommon (CSO 2006)</u>

<u>Traveller Population</u> <u>Sligo (CSO 2006)</u>

<u>Traveller Population</u> <u>Tipperary (CSO 2006)</u>

## TIPPERARY MABS OFFICES

#### TIPPERARY NORTH MABS (NENAGH)

Breakdown of Traveller accommodation in the Tipperary North catchment area (data supplied by local authority)

| Official Halting site       | # | Group Housing | # | Unofficial/Temporary site |  |
|-----------------------------|---|---------------|---|---------------------------|--|
| Borrisokane Road,<br>Nenagh | 7 |               |   |                           |  |

## TIPPERARY NORTH MABS (THURLES)

#### Breakdown of Traveller accommodation in the Tipperary North catchment area (data supplied by local authority)

| Official Halting site  | # | Group Housing                                                                                                                                  | # | Unofficial/Temporary site                                        |  |
|------------------------|---|------------------------------------------------------------------------------------------------------------------------------------------------|---|------------------------------------------------------------------|--|
| Parkmore Site, Roscrea | 8 | Ballybeg, Littleton<br>(There has been a<br>proposal for 5 houses<br>in the Cabragh Area<br>for family who have<br>been there for 30<br>years) | 3 | Templemore – facilities in<br>car park. 4 trailers at<br>present |  |
| Ashbury, Roscrea       | 4 | Ashbury view                                                                                                                                   | 6 |                                                                  |  |

## TIPPERARY SOUTH MABS (TIPPERARY TOWN)

Breakdown of Traveller accommodation in the Tipperary South catchment area (data supplied by local authority)

| Official Halting site        | #<br>bays | Group Housing | #<br>houses | Unofficial/Temporary site               |
|------------------------------|-----------|---------------|-------------|-----------------------------------------|
| Lake Road, Tipperary<br>Town | 2         |               |             | Aherlow Heights,<br>Tipperary Town      |
|                              |           |               |             | Emly Road, Tipperary<br>Town            |
|                              |           |               |             | Ball Alley, Tiperary<br>Town            |
|                              |           |               |             | Heathfield, Clogheen,<br>Tipperary Town |

## TIPPERARY SOUTH MABS (CLONMEL)