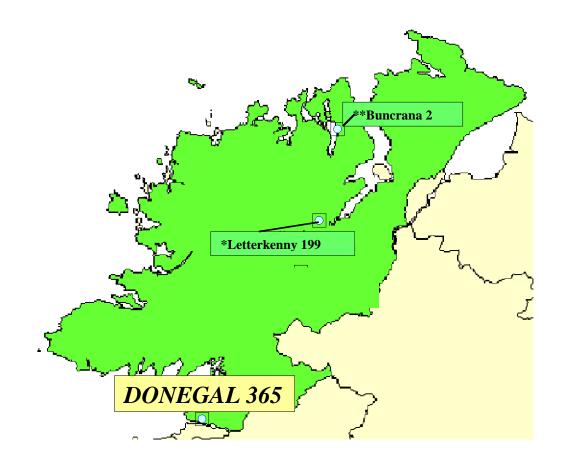

<u>Traveller Population</u> <u>Cork (CSO 2006)</u>

Traveller Population Donegal (CSO 2006)

<u>Traveller Population</u> <u>Fingal (CSO 2006)</u>

<u>Traveller Population</u> <u>Galway (CSO 2006)</u>

<u>Traveller Population</u> <u>Kerry (CSO 2006)</u>