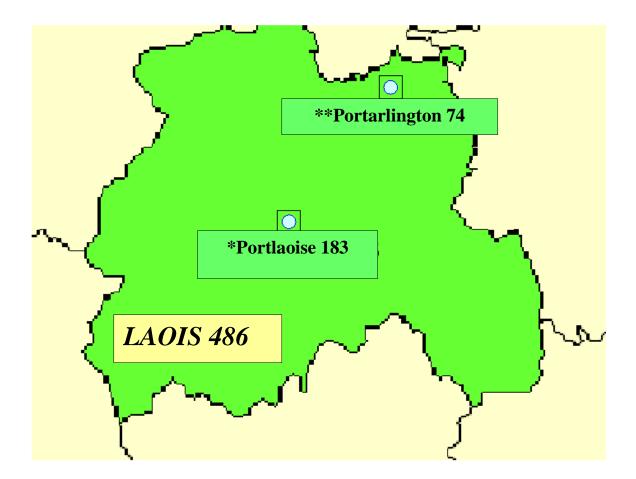

<u>Traveller Population</u> <u>Laois (CSO 2006)</u>

<u>Traveller Population</u> <u>Leitrim (CSO 2006)</u>

\*Towns with population over 10,000 \*\*Towns with population 5,000 – 9,999

Money Advice & Budgeting Service