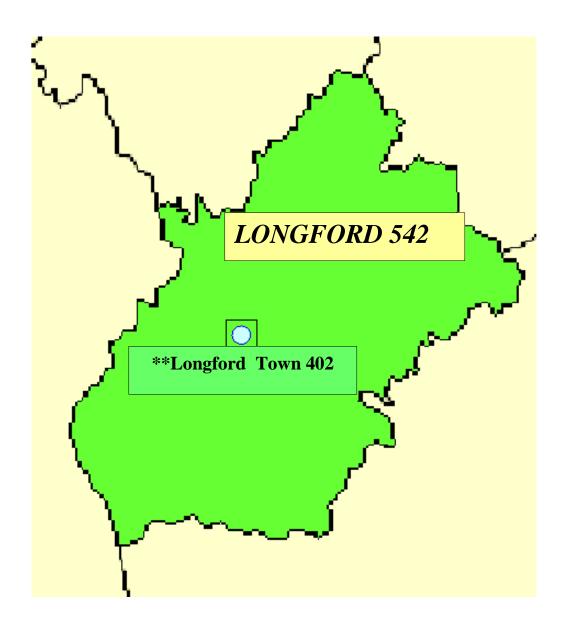

<u>Traveller Population</u> <u>Limerick (CSO 2006)</u>

<u>Traveller Population</u> Longford (CSO 2006)

\*Towns with 10,000 population and over \*\*Towns with 5,000 – 9,999 population

<u>Traveller Population</u> <u>Louth (CSO 2006)</u>