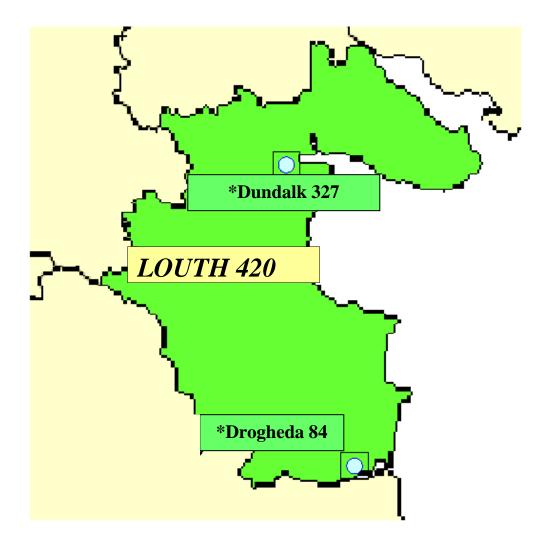

<u>Traveller Population</u> <u>Limerick (CSO 2006)</u>

<u>Traveller Population</u> Longford (CSO 2006)

\*Towns with 10,000 population and over \*\*Towns with 5,000 – 9,999 population

<u>Traveller Population</u> <u>Louth (CSO 2006)</u>

\*Towns with 10,000 population and over \*\*Towns with 5,000 – 9,999 population

<u>Traveller Population</u> <u>Mayo (CSO 2006)</u>

<u>Traveller Population</u> <u>Meath (CSO 2006)</u>

<u>Traveller Population</u> <u>Monaghan (CSO 2006)</u>