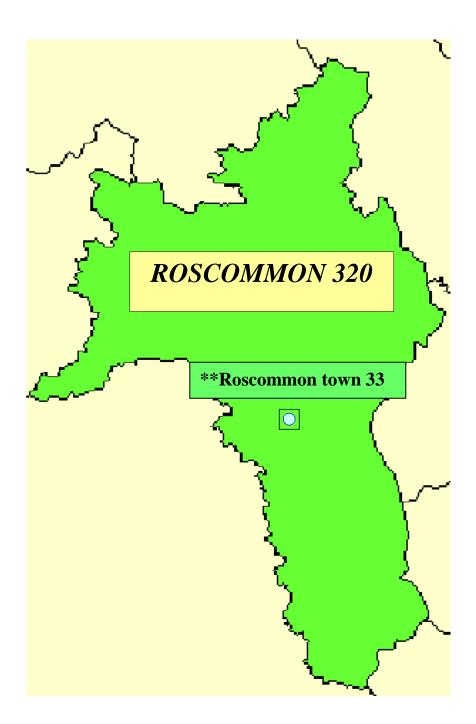

## ROSCOMMON MABS

#### Breakdown of Traveller accommodation in the Roscommon area (data supplied by local authority)

| Official Halting site                 | #<br>bays | Group Housing               | #<br>houses | Unofficial/Temporary site  | #<br>bays |
|---------------------------------------|-----------|-----------------------------|-------------|----------------------------|-----------|
| Killerney Halting Site,<br>Roscommon  | 16        | Turpan Beg,<br>Ballyforan   | 8           | Ballynacullia Halting Site | 8         |
| Harristown Halting Site,<br>Castlerea | 8         | Cornamart,<br>Knockcorghery | 2           |                            |           |
| Ballaghaderren Halting<br>Site        | 4         | Lough Road,<br>Roscommon    | 3           |                            |           |