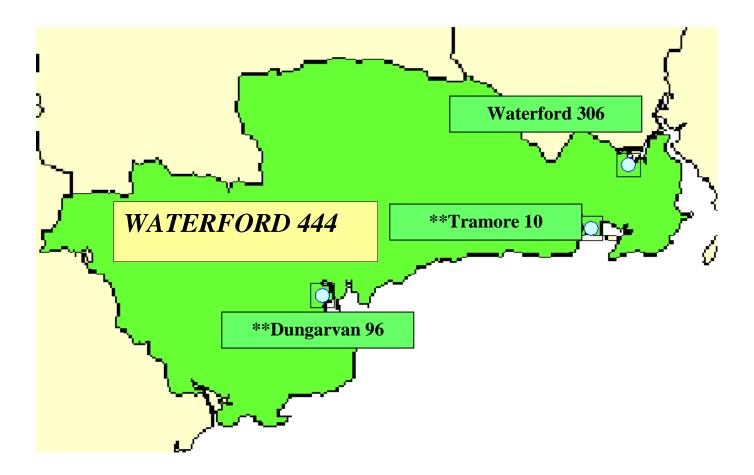

<u>Traveller Population</u> <u>Waterford (CSO 2006)</u>

<u>Traveller Population</u> <u>Westmeath (CSO 2006)</u>

<u>Traveller Population</u> <u>Wexford (CSO 2006)</u>

<u>Traveller Population</u> <u>Wicklow (CSO 2006)</u>

## WATERFORD MABS OFFICES

## WATERFORD MABS

#### WEST WATERFORD MABS

Breakdown of Traveller accommodation in the West Waterford area (data supplied by local authority)

| Official Halting site | #<br>bays | Group Housing | #<br>houses | Unofficial/Temporary site |  |
|-----------------------|-----------|---------------|-------------|---------------------------|--|
| Shandon, Dungarvan    | 12        |               |             |                           |  |