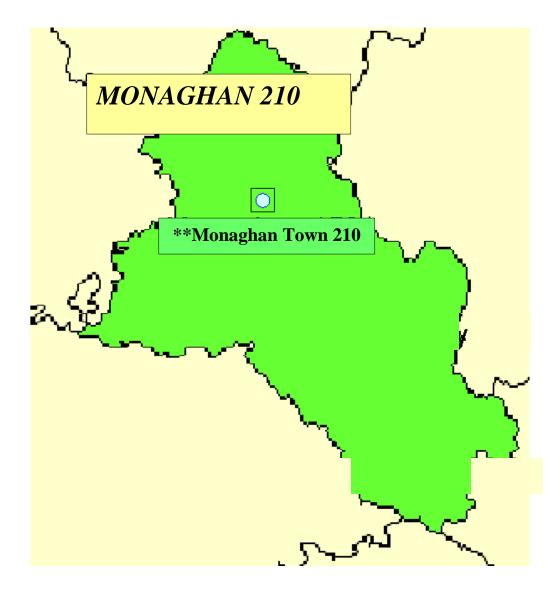

### MONAGHAN MABS

#### Breakdown of Traveller accommodation in the Monaghan area (data supplied by local authority)

| Official Halting site                                                 | #<br>bays | Group Housing | #<br>houses | Unofficial/Temporary site |  |
|-----------------------------------------------------------------------|-----------|---------------|-------------|---------------------------|--|
| Largy Residential<br>Caravan Park, Clones                             | 4         |               |             |                           |  |
| Gortakeegan Residential<br>Caravan Park,<br>Monaghan                  | 8         |               |             |                           |  |
| Currently being<br>redeveloped. 2008 will see<br>a additional 12 bays |           |               |             |                           |  |