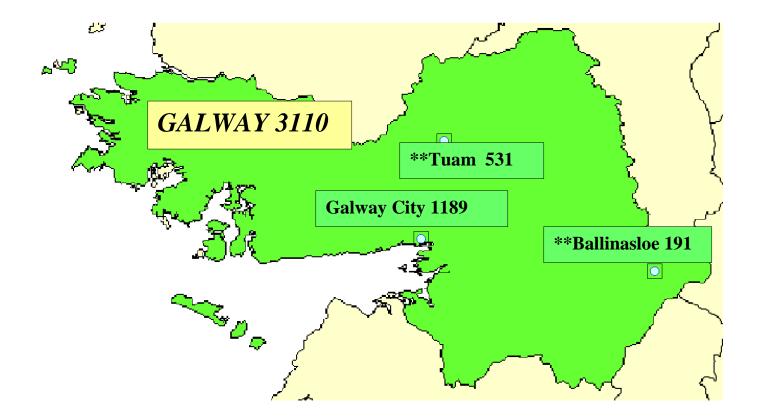

<u>Traveller Population</u> <u>Cork (CSO 2006)</u>

Traveller Population Donegal (CSO 2006)

<u>Traveller Population</u> <u>Fingal (CSO 2006)</u>

<u>Traveller Population</u> <u>Galway (CSO 2006)</u>

<u>Traveller Population</u> <u>Kerry (CSO 2006)</u>