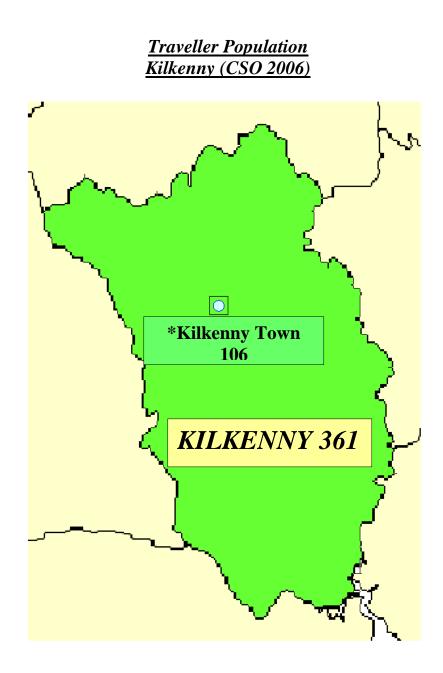

<u>Traveller Population</u> <u>Laois (CSO 2006)</u>

<u>Traveller Population</u> <u>Leitrim (CSO 2006)</u>

\*Towns with population over 10,000 \*\*Towns with population 5,000 – 9,999

Money Advice & Budgeting Service