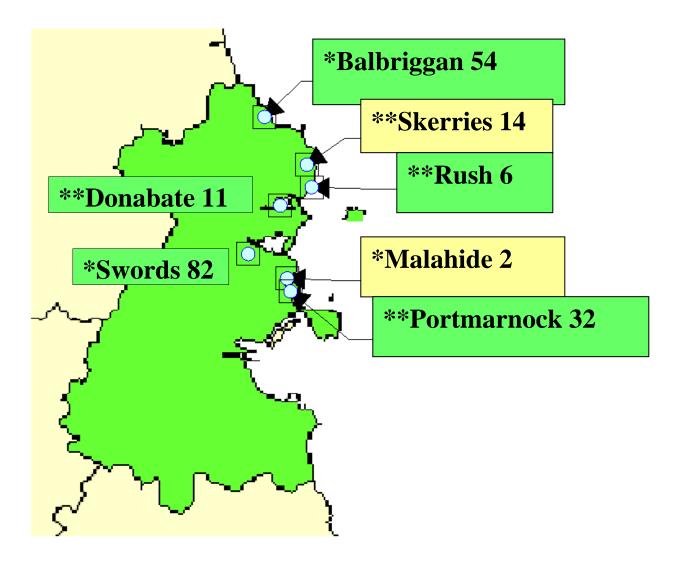

<u>Traveller Population</u> <u>Cork (CSO 2006)</u>

Traveller Population Donegal (CSO 2006)

<u>Traveller Population</u> <u>Fingal (CSO 2006)</u>

<u>Traveller Population</u> <u>Galway (CSO 2006)</u>

<u>Traveller Population</u> <u>Kerry (CSO 2006)</u>