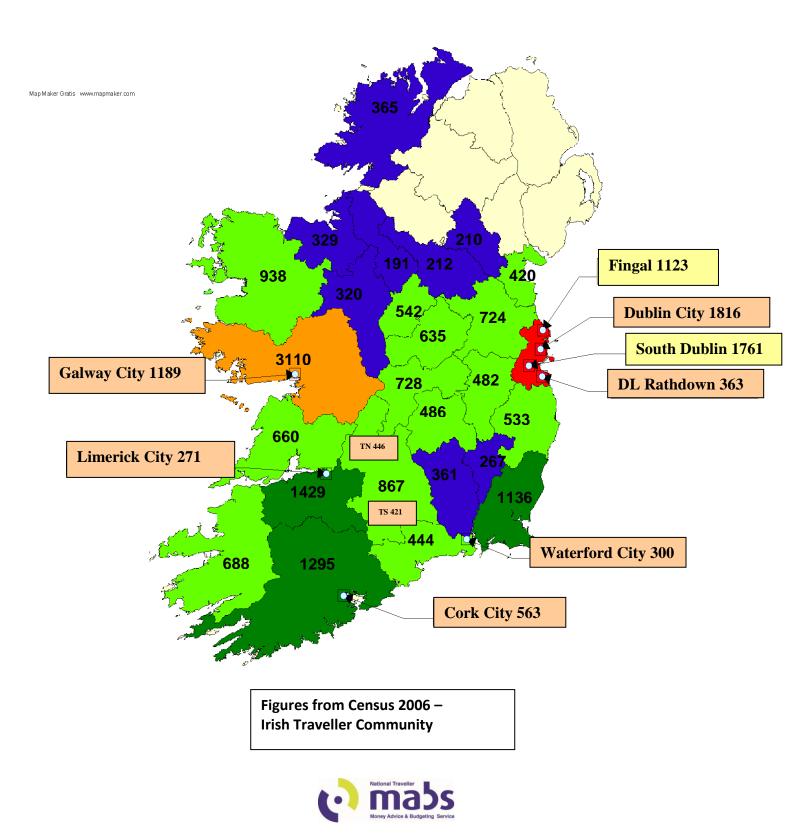

## <u>Traveller Population by County and City (where stated in CSO</u> <u>figures)Ireland</u>

\*All households includes standard local authority housing, group housing, private rented, assisted housing, official halting sites and unofficial sites