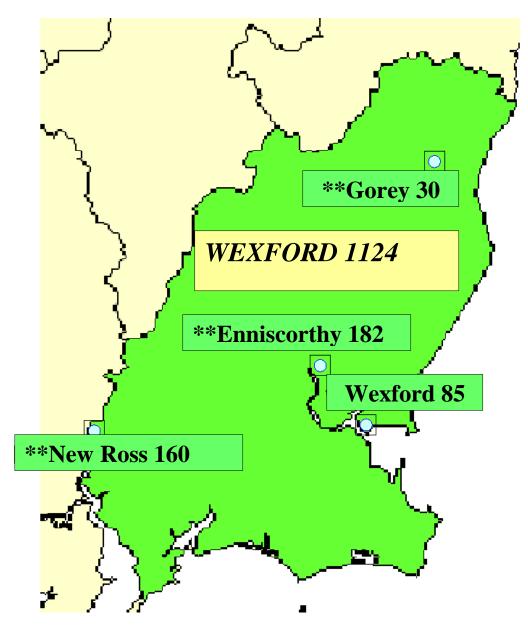

<u>Traveller Population</u> <u>Waterford (CSO 2006)</u>

<u>Traveller Population</u> <u>Westmeath (CSO 2006)</u>

<u>Traveller Population</u> <u>Wexford (CSO 2006)</u>

<u>Traveller Population</u> <u>Wicklow (CSO 2006)</u>

## WEXFORD MABS

# Breakdown of Traveller accommodation in the Wexford area (data supplied by local authority)

| Official Halting site | #<br>bays | Group Housing                    | #<br>houses | Unofficial/Temporary site |   |
|-----------------------|-----------|----------------------------------|-------------|---------------------------|---|
| Marshmeadow, New Ross | 6         | Drumgold Terrace,<br>Enniscorthy | 14          | Marshmeadow, New Ross     | 6 |
| Bunclody              | 6         | Na Coillte, Bunclody             | 6           | Marshalstown              | 1 |
|                       |           | Hewitsland, New Ross             | 4           |                           |   |
|                       |           | Clonlee, Clonroche               | 2           |                           |   |
|                       |           | Redmondbridge                    | 2           |                           |   |