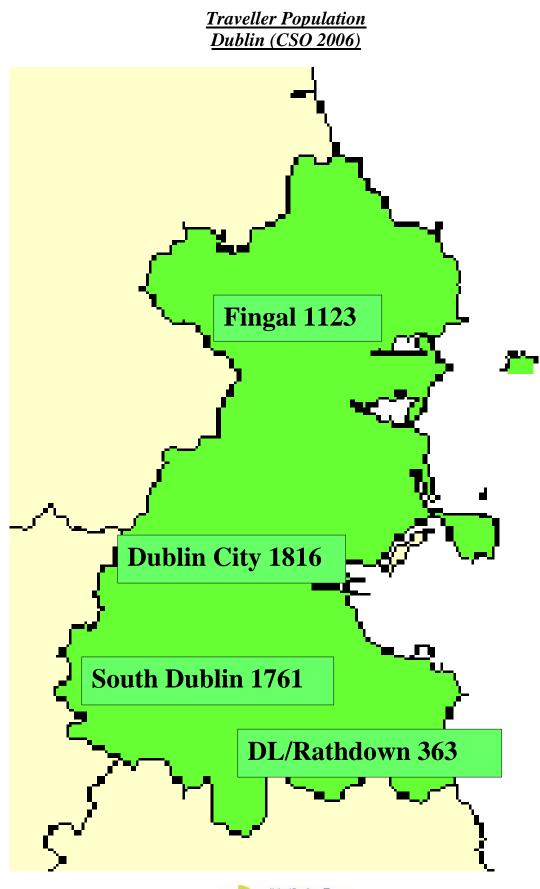

<u>Traveller Population</u> <u>Cork (CSO 2006)</u>

Traveller Population Donegal (CSO 2006)

<u>Traveller Population</u> <u>Fingal (CSO 2006)</u>

<u>Traveller Population</u> <u>Galway (CSO 2006)</u>

<u>Traveller Population</u> <u>Kerry (CSO 2006)</u>