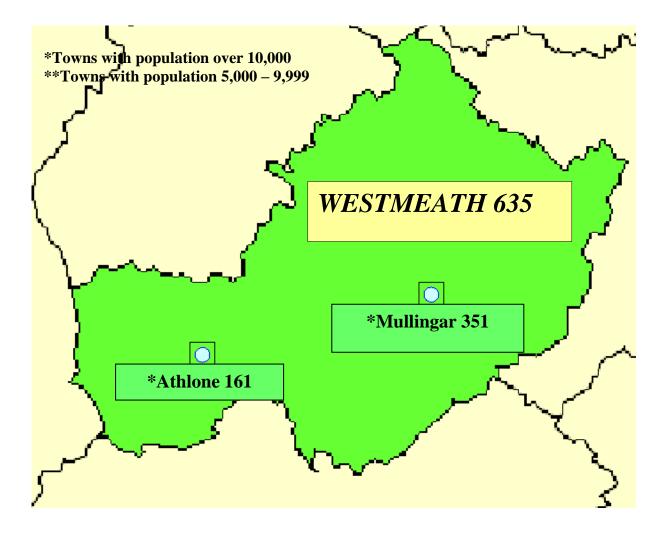

<u>Traveller Population</u> <u>Waterford (CSO 2006)</u>

<u>Traveller Population</u> <u>Westmeath (CSO 2006)</u>

<u>Traveller Population</u> <u>Wexford (CSO 2006)</u>

<u>Traveller Population</u> <u>Wicklow (CSO 2006)</u>

#### WESTMEATH MABS OFFICES

#### ATHLONE MABS Breakdown of Traveller accommodation in the Athlone area (data supplied by local authority)

| Official Halting site                                                                            | #  | Group Housing               | # | Unofficial/Temporary site |  |
|--------------------------------------------------------------------------------------------------|----|-----------------------------|---|---------------------------|--|
| Blackberry Lane,<br>Athlone<br>**There is also room for<br>8 caravans in the<br>transient area** | 20 | Blackberry Lane,<br>Athlone | 5 | None specified            |  |

## MULLINGAR MABS