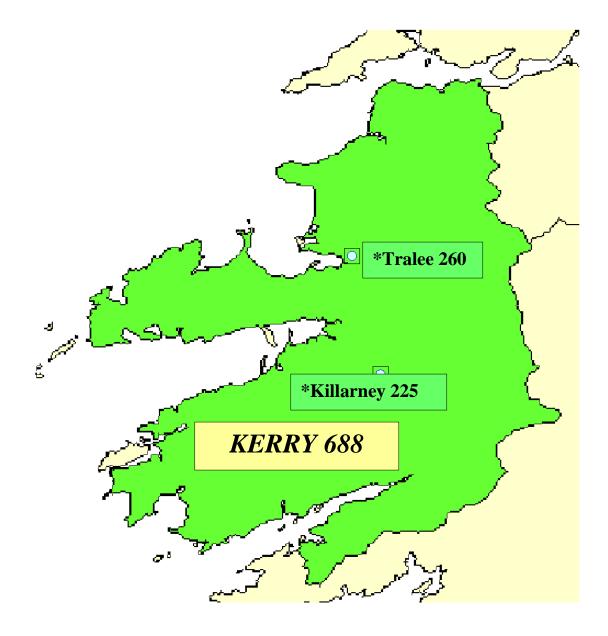

<u>Traveller Population</u> <u>Cork (CSO 2006)</u>

Traveller Population Donegal (CSO 2006)

<u>Traveller Population</u> <u>Fingal (CSO 2006)</u>

<u>Traveller Population</u> <u>Galway (CSO 2006)</u>

<u>Traveller Population</u> <u>Kerry (CSO 2006)</u>