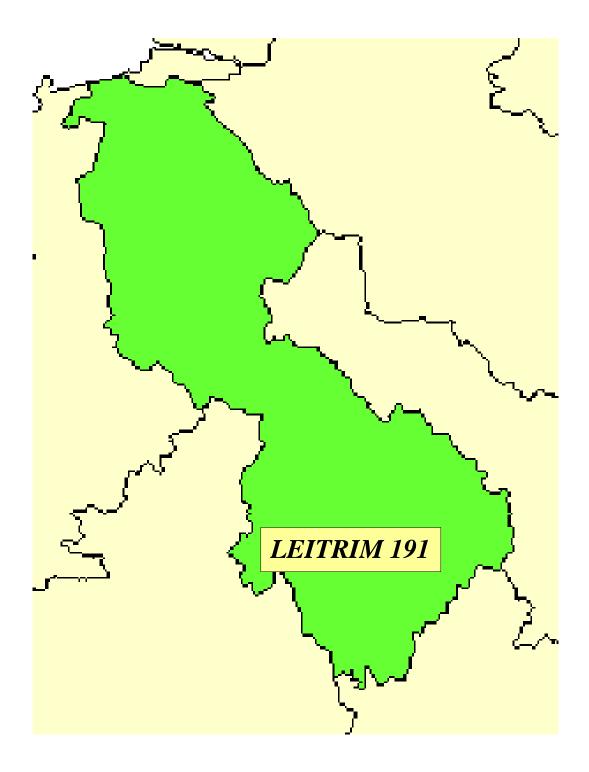

<u>Traveller Population</u> <u>Laois (CSO 2006)</u>

<u>Traveller Population</u> <u>Leitrim (CSO 2006)</u>

\*Towns with population over 10,000 \*\*Towns with population 5,000 – 9,999

Money Advice & Budgeting Service