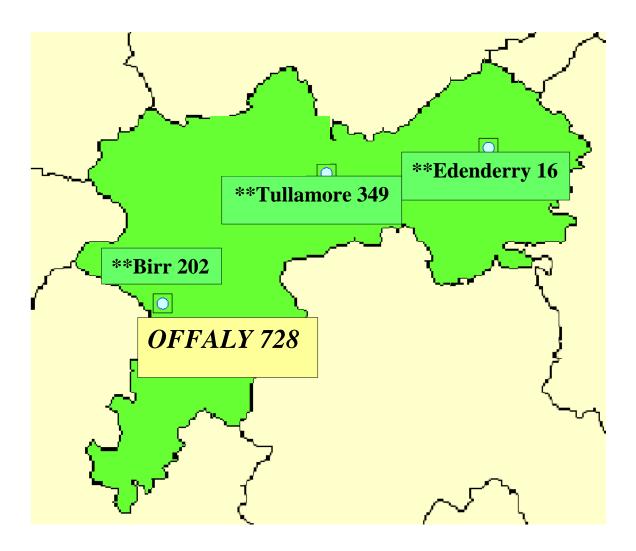

## **OFFALY MABS**

#### Breakdown of Traveller accommodation in the Offaly area (data supplied by local authority)

| Official Halting site                                                                      | #  | Group Housing                    | # | Unofficial/Temporary site |  |
|--------------------------------------------------------------------------------------------|----|----------------------------------|---|---------------------------|--|
| Kilcruttin, Tullamore<br>**There is a temporary<br>site also beside this with<br>14 bays** | 16 |                                  |   |                           |  |
| Millbrook Park, Roscrea                                                                    | 8  |                                  |   |                           |  |
| Croghan Road, Birr                                                                         | 6  | Upper chancery lane<br>Tullamore | 4 |                           |  |