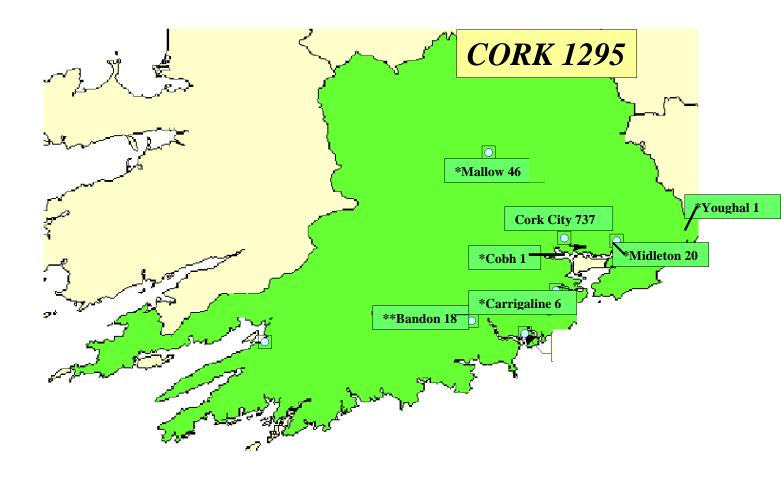

<u>Traveller Population</u> <u>Cork (CSO 2006)</u>

Traveller Population Donegal (CSO 2006)

<u>Traveller Population</u> <u>Fingal (CSO 2006)</u>

<u>Traveller Population</u> <u>Galway (CSO 2006)</u>

<u>Traveller Population</u> <u>Kerry (CSO 2006)</u>