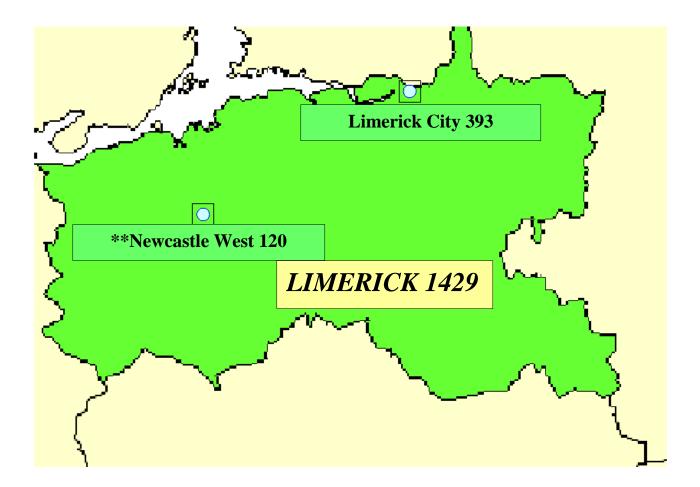

<u>Traveller Population</u> <u>Limerick (CSO 2006)</u>

<u>Traveller Population</u> Longford (CSO 2006)

\*Towns with 10,000 population and over \*\*Towns with 5,000 – 9,999 population

<u>Traveller Population</u> <u>Louth (CSO 2006)</u>