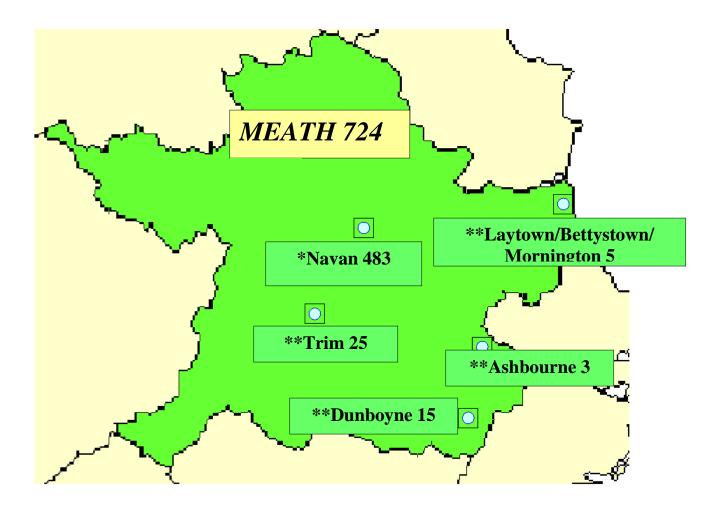

## MEATH MABS

# Breakdown of Traveller accommodation in the Meath area (data supplied by local authority)

| Official Halting site                    | #<br>bays | Group Housing                | #<br>houses | Unofficial/Temporary site |  |
|------------------------------------------|-----------|------------------------------|-------------|---------------------------|--|
| St Patrick's Park,<br>Athboy Road, Navan | 16        | Reask Court                  |             |                           |  |
| St Frances Park,<br>Windtown, Navan      | 14        | Alexanderaide, Navan         |             |                           |  |
| St Martin's Park, Trim                   | 14        | Columbans Crescent,<br>Navan |             |                           |  |
|                                          |           | Manorlands, Trim             |             |                           |  |