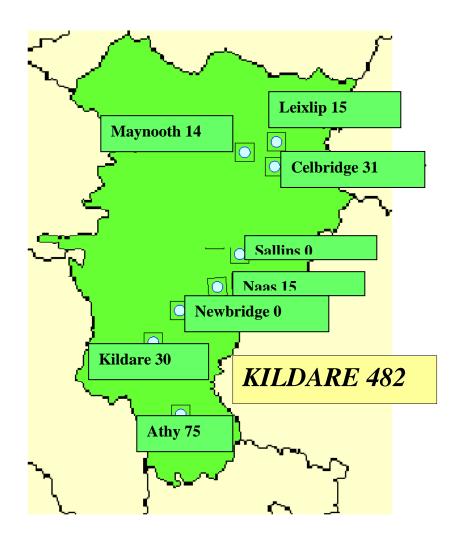

<u>Traveller Population</u> <u>Kildare (CSO 2006)</u>

\*Towns with 10,000 population and over \*\*Towns with 5,000 – 9,999 population

\*Towns with 10,000 population and over \*\*Towns with 5,000 – 9,999 population