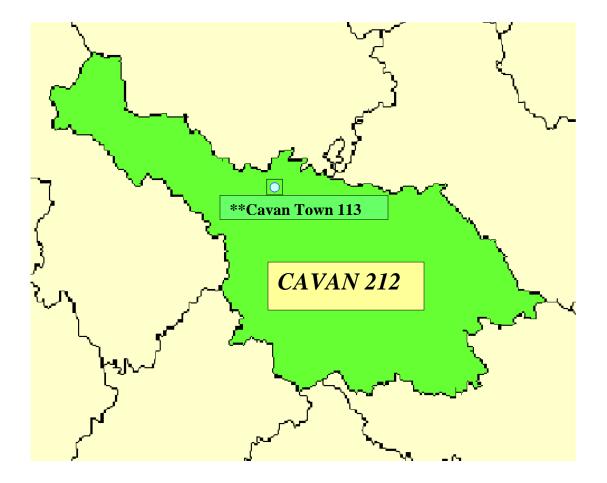

<u>Traveller Population</u> <u>Cavan (CSO 2006)</u>

**\*\*Towns with population 5,000 – 9,999** 

<u>Traveller Population</u> <u>Clare (CSO 2006)</u>

\*Towns with 10,000 population and over \*\*Towns with 5,000 – 9,999 population