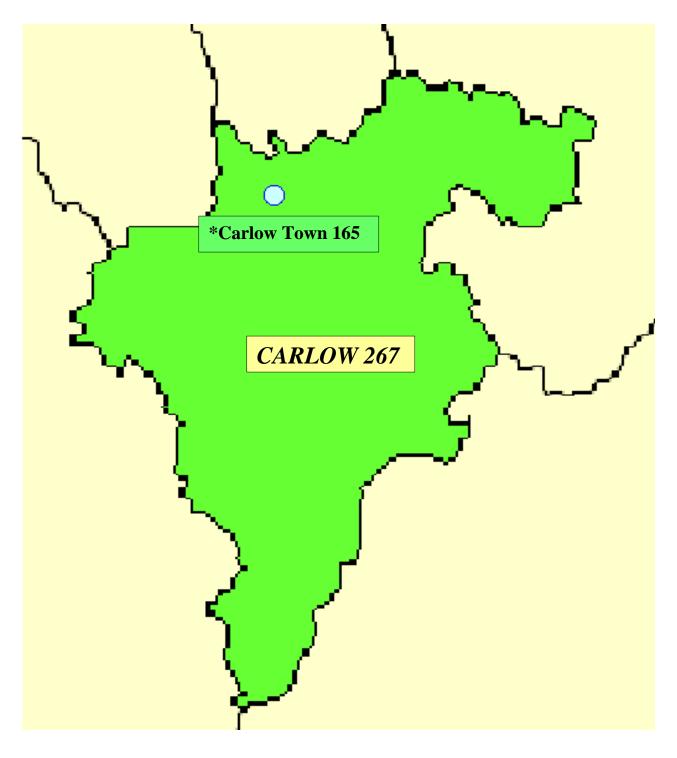

- 1) Numbers for each county *are inclusive* of city numbers except for Dublin
- 2) Source: DOE Annual Housing Statistics 2006

Traveller Population Carlow (CSO 2006)

\*Towns with 10,000 population and over