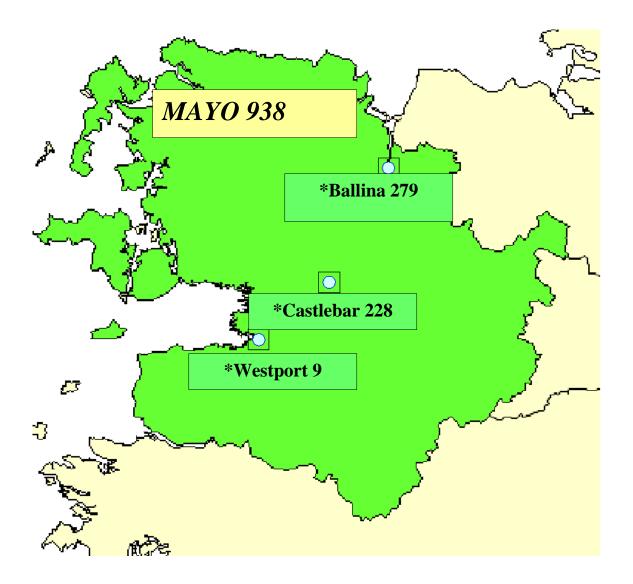

\*Towns with 10,000 population and over \*\*Towns with 5,000 – 9,999 population

<u>Traveller Population</u> <u>Mayo (CSO 2006)</u>

<u>Traveller Population</u> <u>Meath (CSO 2006)</u>

<u>Traveller Population</u> <u>Monaghan (CSO 2006)</u>