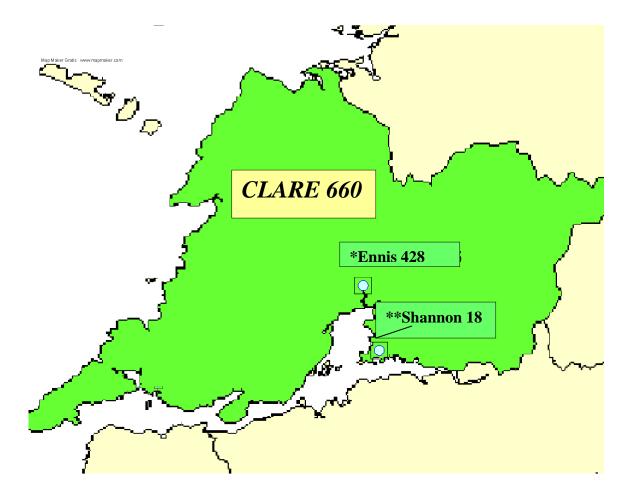

<u>Traveller Population</u> <u>Cavan (CSO 2006)</u>

**\*\*Towns with population 5,000 – 9,999** 

<u>Traveller Population</u> <u>Clare (CSO 2006)</u>

\*Towns with 10,000 population and over \*\*Towns with 5,000 – 9,999 population